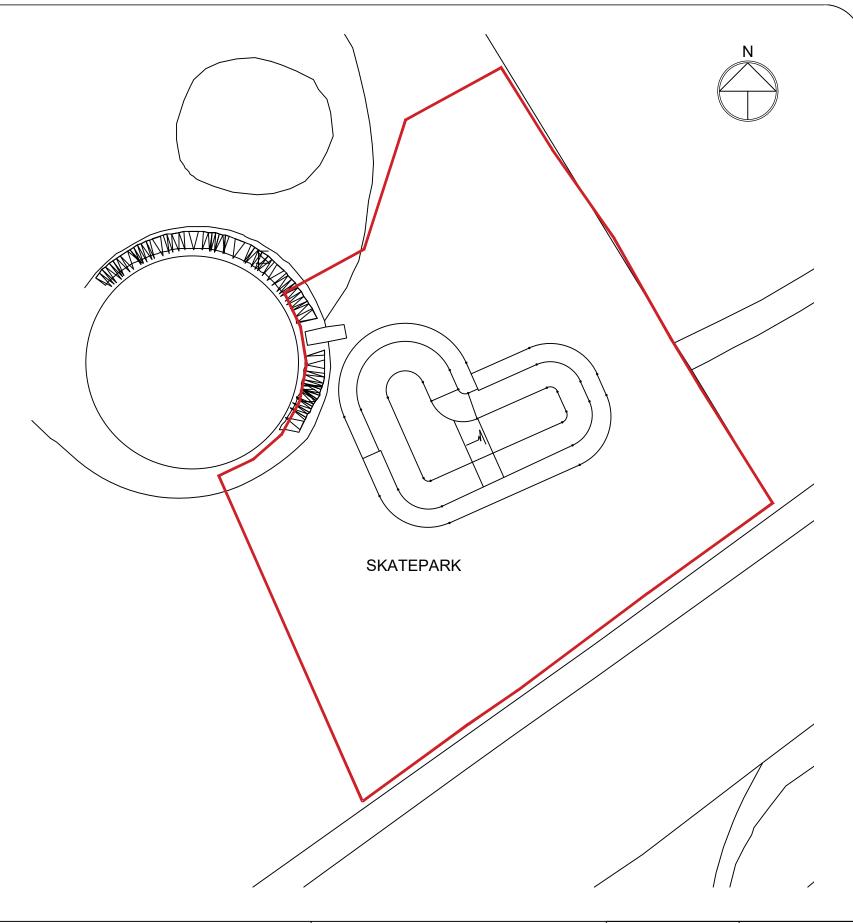

## Bath & North East Property and Project Delivery Lewis House Somerset Council Manvers Street Bath BA1 1JG

| PROPERTY<br>ALICE PARK,                     | Drawn AG         | Date 12/0 |
|---------------------------------------------|------------------|-----------|
| GLOUCESTER ROAD, LARKHALL,<br>BATH, BA1 7BL | Scale 1:250 @ A3 | Rev       |
| DRAWING TITLE                               | DRAWING No       | •         |
| LEASE PLAN                                  | PF09/VL/SP       |           |
| SKATEPARK                                   | PF09/\           | VL/SP     |