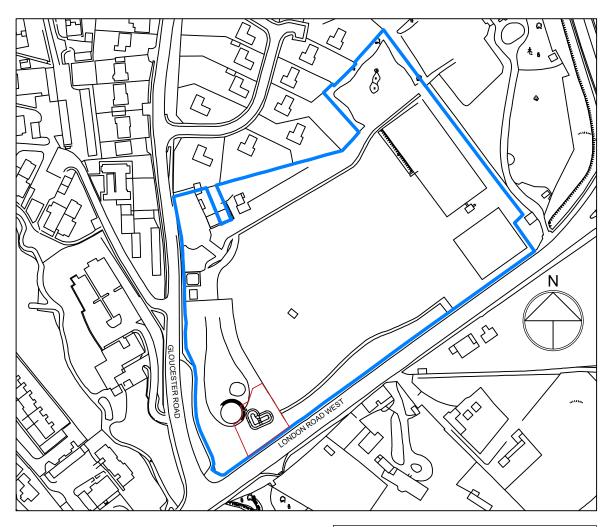

LOCATION PLAN - Scale 1:2500

Based upon the Ordnance Survey mapping with the permission of the Controller of Her Majesty's Stationery Office (© Crown copyright. Unauthorised reproduction infringes Crown copyright and may lead to prosecution or civil proceedings. Bath and North East Somerset Council Licence No 100023334

## Bath & North East Property and Project Delivery Lewis House Somerset Council Manvers Street Bath BA1 1JG

| PROPERTY<br>ALICE PARK,                     | Drawn AG         | Date 12/0 |
|---------------------------------------------|------------------|-----------|
| GLOUCESTER ROAD, LARKHALL,<br>BATH, BA1 7BL | Scale 1:250 @ A3 | Rev       |
| DRAWING TITLE                               | DRAWING No       | •         |
| LEASE PLAN                                  | PF09/VL/SP       |           |
| SKATEPARK                                   | PF09/\           | VL/SP     |